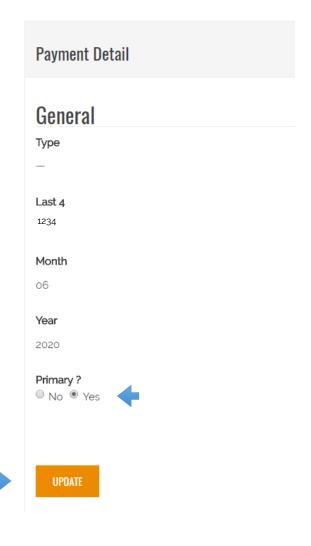

Make A Card Primary

- 1. Go to My Payment Profiles
- 2. Locate the card you would like to make Primary
- 3. Under Payment Detail locate the Primary ? section
- 4. Click YES
- 5. Click UPDATE