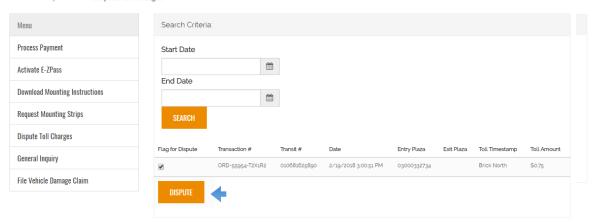

Sign in with your user name and password:

Home > My Profile > Diispute Toll Charges

- 1. On the top menu under EZ-PASS SM MANAGEMENT click DISPUTE TOLL CHARGES
- 2. Search for the toll charge you wish to dispute
- 3. Click in the box under Start Date
- 4. Select the date you wish for your statement report to start on
- 5. Click In the box under End Date
- 6. Select the date you wish for your statement report to end on
- 7. Click SEARCH
- 8. Click the toll charge you want to dispute
- 9. Click DISPUTE
- 10. Please add your comments in the Dispute Comments section
- 11. Click SUBMIT