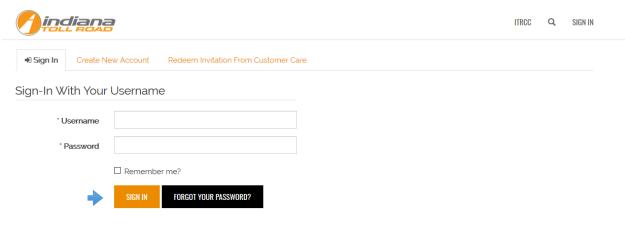

Sign in with your user name and password:

Home > My Profile > Diispute Toll Charges

- 1. On the top menu under EZ-PASS SM MANAGEMENT click DISPUTE TOLL CHARGES
- 2. Search for the toll charge you wish to dispute
- 3. Click in the box under Start Date
- 4. Select the date you wish for your statement report to start on
- 5. Click In the box under End Date
- 6. Select the date you wish for your statement report to end on
- 7. Click SEARCH
- 8. Click the toll charge you want to dispute
- 9. Click DISPUTE
- 10. Please add your comments in the Dispute Comments section
- 11. Click SUBMIT